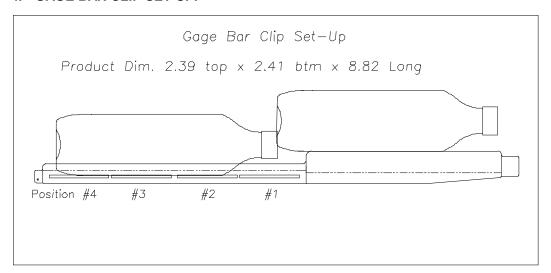

## 4. GAGE BAR CLIP SET UP.

## 1. PRODUCT

500 ML, 1 PT.9 OZ. EVIAN CACHAT WATER STRAIGHT WALL PET BOTTLE - 2.39 Top x 2.41 Btm x 8.82 Long

2. PRODUCT CAPACITY

34 PER COLUMN - 72", 42 PER COLUMN - 79"