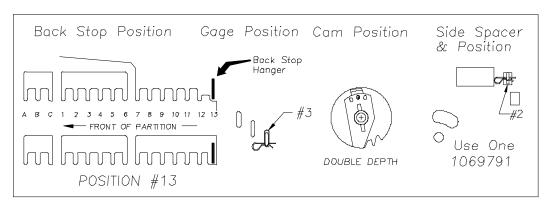

## 3. SET UP GUIDE UNIVENDOR-2

| Proc  | duct | CAM             | BACK   | GAGE | Sold out | SIDE    | GAGE BAR CLIP |          |
|-------|------|-----------------|--------|------|----------|---------|---------------|----------|
|       |      | <b>POSITION</b> | SPACER | BAR  | Lever    | SPACER  | Part No.      | Position |
| 500   | ML   | 2               | 13     | 3    | 389242   | 1069791 | NONE          | 0        |
| EVIAN | NSW  |                 |        |      | SHORT    |         |               |          |

## 5. SET UP GUIDE.

6. SOLD-OUT LEVER TO BE SHORT STYLE WITH FRONT SPACER. SPRING TO BE LOCATED ON THE RIGHT SIDE (LOW PRESSURE SETTING).