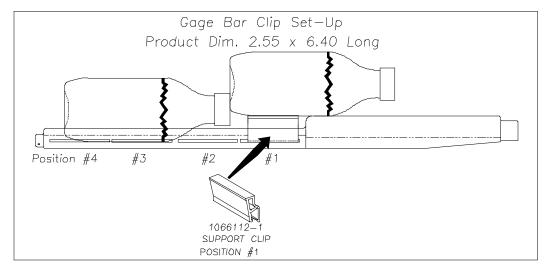

## 4. GAGE BAR CLIP SET UP.

## 3. SET UP GUIDE UNIVENDOR-2

| Product | CAM      | BACK   | GAGE | Sold out | SIDE    | GAGE BAR CLIP |          |
|---------|----------|--------|------|----------|---------|---------------|----------|
|         | POSITION | SPACER | BAR  | Lever    | SPACER  | Part No.      | Position |
| 355 ML  | 2        | 6      | 3    | 389242   | 1073589 | 1066112-1     | 1        |
| EVIAN   |          |        |      | SHORT    |         |               |          |