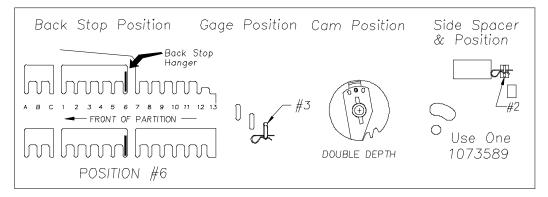

## 5. SET UP GUIDE.

6. SOLD-OUT LEVER TO BE SHORT STYLE WITH FRONT SPACER. SPRING TO BE LOCATED ON THE RIGHT SIDE (LOW PRESSURE SETTING).

## 3. SET UP GUIDE UNIVENDOR-2

| Product | CAM      | BACK   | GAGE | Sold out | SIDE    | GAGE BAR CLIP |          |
|---------|----------|--------|------|----------|---------|---------------|----------|
|         | POSITION | SPACER | BAR  | Lever    | SPACER  | Part No.      | Position |
| 355 ML  | 2        | 6      | 3    | 389242   | 1073589 | 1066112-1     | 1        |
| EVIAN   |          |        |      | SHORT    |         |               |          |