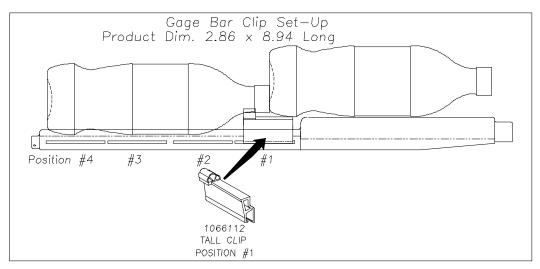

## 4. GAGE BAR CLIP SET UP.

## 3. SET UP GUIDE UNIVENDOR-2

| Product | CAM      | BACK   | GAGE | Sold out | SIDE | GAGE BAR CLIP |          |
|---------|----------|--------|------|----------|------|---------------|----------|
|         | POSITION | SPACER | BAR  | Lever    | SHIM | Part No.      | Position |
| 20 oz   | 2        | 13     | 1    | 389242   | NONE | 1066112       | 1        |
| COKE    |          |        |      | SHORT    |      |               |          |