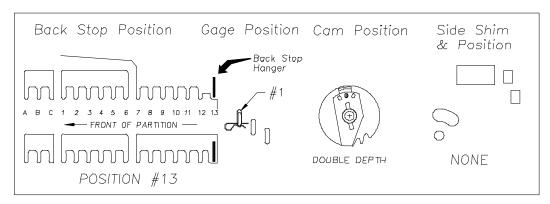

## 5. SET UP GUIDE.

6. SOLD-OUT LEVER TO BE SHORT STYLE WITH FRONT SPACER. SPRING TO BE LOCATED ON THE RIGHT SIDE (LOW PRESSURE SETTING).

StP20ozCoke Page 1 of 1

## 3. SET UP GUIDE UNIVENDOR-2

| Product | CAM      | BACK   | GAGE | Sold out | SIDE | GAGE BAR CLIP |          |
|---------|----------|--------|------|----------|------|---------------|----------|
|         | POSITION | SPACER | BAR  | Lever    | SHIM | Part No.      | Position |
| 20 oz   | 2        | 13     | 1    | 389242   | NONE | 1066112       | 1        |
| COKE    |          |        |      | SHORT    |      |               |          |